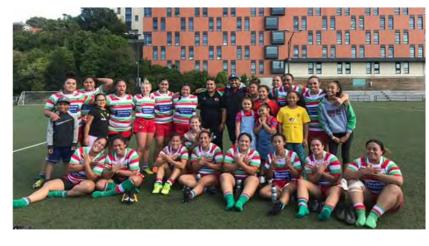

The Rugby committee, with Nick (GDO) a recent addition, has worked tirelessly on presenting our player base with the best possible outcomes on and off the field. As part of the preseason calendar HOBM won the Spillane tournament. For the 2019 season HOBM fielded 7 teams, including one women's team. All teams performed well with both our women's and under 21 teams making semi-finals. The U21 team going on to make the finals. Our premier team went through the 1st round unbeaten winning the Swindle Shield. The McBain shield is also in the cabinet. The Under 85kg team were very competitive and unlucky not to make the finals. The Baba's and Senior Reserves both had good playing numbers and a good season.